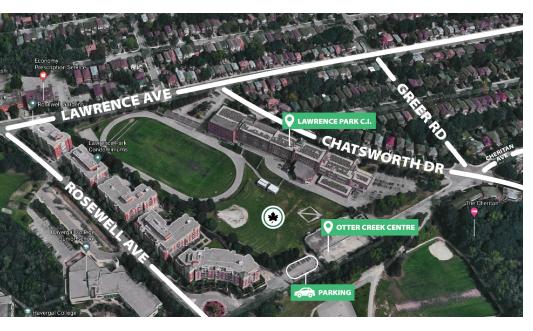

### Lawrence Park C.I.

### 125 Chatsworth Dr, Toronto, ON M4R 1S1

### Entrance

We will be using the diamonds at the southern part of the property – meet us outside!

### Parking

You can park in the Otter Creek Centre parking lot off of Rosewell Avenue, just south of Lawrence Park C.I.