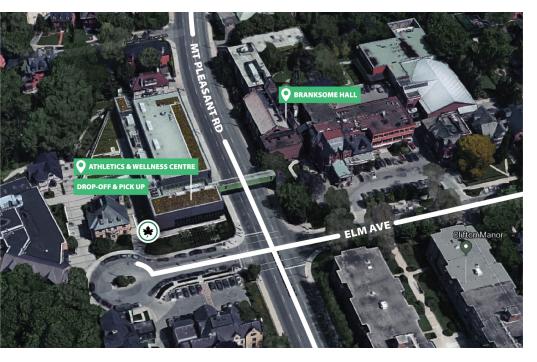

### **Branksome Hall**

10 Elm Avenue, Toronto ON M4W 1N4

### Drop-off & Pick-up

Please head west on Elm Avenue off of Mt. Pleasant Road. You can stop on the north side of the roundabout to drop off your child. Enter the doors of the building called the "Athletics & Wellness Centre".