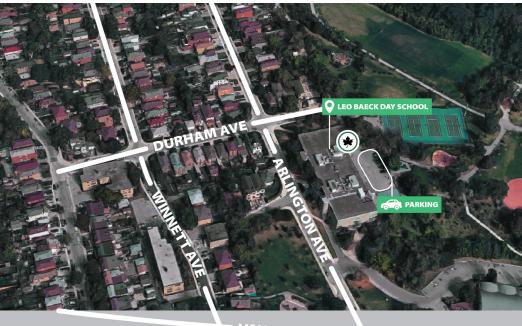

## Leo Baeck Day School

505 Arlington Ave, York, ON M6C 3A4

### Entrance

Please enter through the green doors in the parking lot (north-east doors). We will meet you at the entrance and direct you to the gym!

#### Parking

There is parking at the back of the school's parking lot.