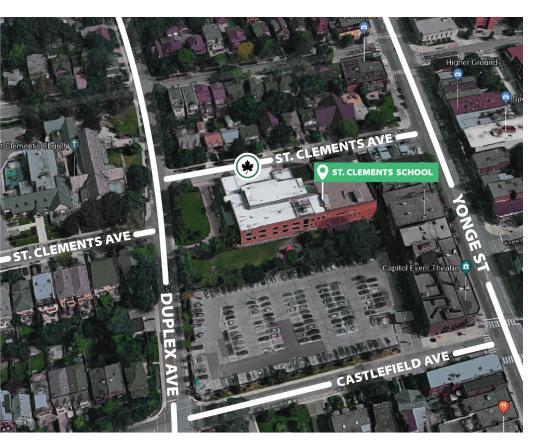

### **St. Clements School**

21 St. Clements Ave, Toronto, ON M4R 1G8

### Entrance

Please enter through the school's main entrance on St. Clements Ave (west end of the block closer to Duplex Ave). We will meet you at the entrance and direct you to the gym!

### Parking

Unfortunately there is no parking on site at St. Clements, however there is street parking on many side streets in the area as well there is a Green P on the north side of Castlefield (just behind the school). 8